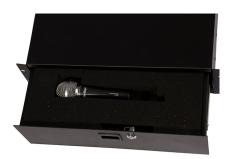

## Features & Benefits

A perfect fit for our rack drawers, our RDF1000 1U Adaptable Rack-Drawer Foam keeps gear organized and protected. Featuring 0.75" perforated blocks that pull apart by hand, the tray allows you to easily create a cushioned chamber specifically sized for your equipment. Firm yet flexible, the foam holds gear in place to prevent scratches and impact damage. The tray can be used to safeguard one device or lay out multiple spaces for holding a wide range of gear including mics and small electronics.