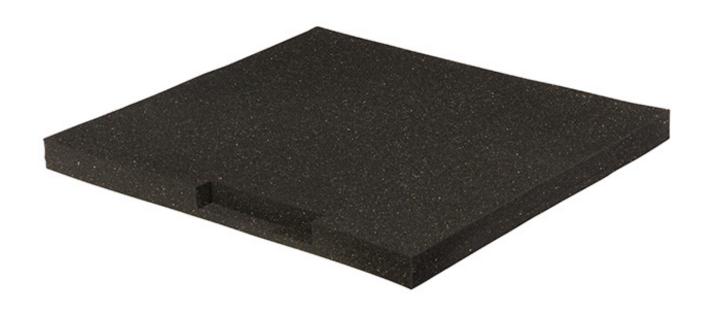

## 1U Adaptable Rack-Drawer Foam

RDF1000 / 14398

**NEW PRODUCT** 

## Features & Benefits

A perfect fit for our rack drawers, our RDF1000 1U Adaptable Rack-Drawer Foam keeps gear organized and protected. Featuring 0.75" perforated blocks that pull apart by hand, the tray allows you to easily create a cushioned chamber specifically sized for your equipment. Firm yet flexible, the foam holds gear in place to prevent scratches and impact damage. The tray can be used to safeguard one device or lay out multiple spaces for holding a wide range of gear including mics and small electronics.

## **Specifications**

Material: Medium-density foam

Color: Gray Size: 1U

Dimensions: 16.3" (W) x 15" (D)