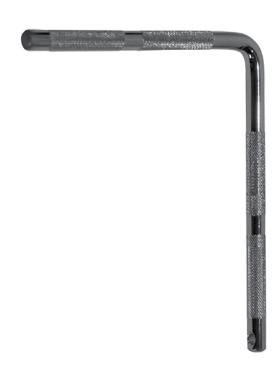

## **Features and Benefits**

Our PRL1020 Percussion L Rod is a sturdy stem that's properly sized and textured for securing percussion instruments to mounting brackets or percussion racks. The rod's L shape enables precise placement of percussion gear at various distances from the player or other gear. Four sections of knurled surface prevent slipping to increase the stability of mounted equipment. Steel construction delivers strength for dependable instrument support while chrome plating prevents corrosion.

## **Specifications**

Diameter: 9.5 mm

Construction: Chrome-plated steel

Length: 6.25" Width: 5.25"