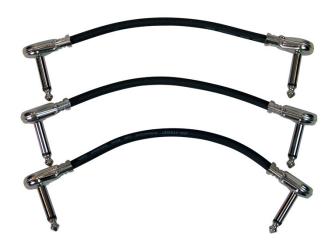

## 6" Patch Cable with Pancake Connectors

## **Features and Benefits**

Keep pedals connected, not crowded. Our Patch Cable with Pancake-Style Connectors features low-profile right-angle connectors that save valuable space on pedalboards. To accommodate a wide range of pedal configurations, the cable flexes easily into position. High-quality wire maintains strong signal transmission while the durable PVC jacket stands up to frequent use.

## **Specifications**

Cable Type: QTR-QTR Connectors: Standard Wire Gauge: 23 AWG Length: 6" (3-pack) Outer Diameter: 6 mm

Wire: Copper Color: Black