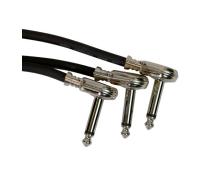

## 6" Patch Cable with Pancake Connectors

## **Features and Benefits**

Keep pedals connected, not crowded. Our Patch Cable with Pancake-Style Connectors features low-profile right-angle connectors that save valuable space on pedalboards. To accommodate a wide range of pedal configurations, the cable flexes easily into position. High-quality wire maintains strong signal transmission while the durable PVC jacket stands up to frequent use.

## **Specifications**

Cable Type: QTR-QTR Connectors: Standard Wire Gauge: 23 AWG Length: 6" (3-pack) Outer Diameter: 6 mm

Wire: Copper Color: Black