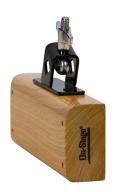

## **Features and Benefits**

A percussion classic that complements a wide range of music genres and styles, our HPWB2700 Woodblock possesses a bold yet musical character that stands out in the mix whether used for live performance or studio recording. For ease of integration into drum kits or percussion setups, the built-in forged eye-bolt clamp mounts to percussion rods. Durable wood construction ensures dependable performance and consistently great sound.

## **Specifications**

Dimensions: 7" (L) x 2.6" (W) x 1.4" (H)

**Block Construction:** Wood **Mount Construction:** Steel

Clamp Size: Accepts percussion rods 9.5 mm

in diameter Pitch: High