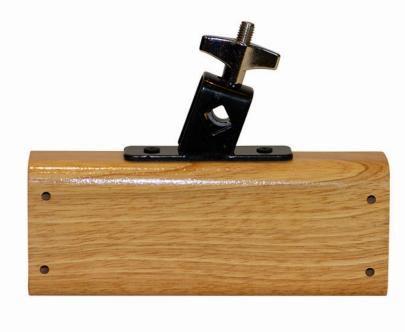

## **Features and Benefits**

A percussion classic that complements a wide range of music genres and styles, our HPWB2700 Woodblock possesses a bold yet musical character that stands out in the mix whether used for live performance or studio recording. For ease of integration into drum kits or percussion setups, the built-in forged eye-bolt clamp mounts to percussion rods. Durable wood construction ensures dependable performance and consistently great sound.

## **Specifications**

Dimensions: 7" (L) x 2.6" (W) x 1.4" (H)

**Block Construction:** Wood **Mount Construction:** Steel

Clamp Size: Accepts percussion rods 9.5 mm

in diameter Pitch: High