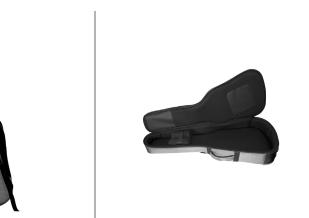

### **Features and Benefits**

Our 4990 Series Guitar Bag delivers exceptional guitar protection for safe storage and transportation. Along with a weather-resistant exterior that defends against the elements, the case features thick padding that prevents impact damage and a soft velvet lining that safeguards the finish. Two accessories compartments provide convenient access to supplies and tools. Backpack-style straps enable hands-free transportation and a cushioned top handle makes for balanced, comfortable carrying. A two-pull zipper fully opens and closes at either end or any point between for ease of loading and unloading.

#### **Specifications**

Exterior Material: 600D Nylon Interior Material: Velvet Number of pockets: 2 Padding: 20 mm Color: Charcoal Gray