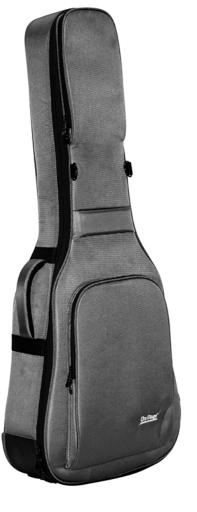

### **Features and Benefits**

Our 4990 Series Guitar Bag delivers exceptional guitar protection for safe storage and transportation. Along with a weather-resistant exterior that defends against the elements, the case features thick padding that prevents impact damage and a soft velvet lining that safeguards the finish. Two accessories compartments provide convenient access to supplies and tools. Backpack-style straps enable hands-free transportation and a cushioned top handle makes for balanced, comfortable carrying. A two-pull zipper fully opens and closes at either end or any point between for ease of loading and unloading.

#### **Specifications**

Exterior Material: 600D Nylon Interior Material: Velvet Number of pockets: 2 Padding: 20 mm Color: Charcoal Gray